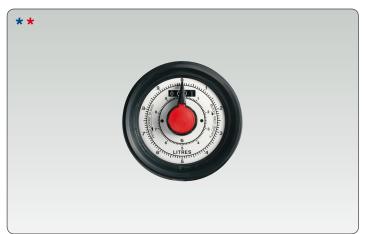

#### Art. 37701

**Mechanical litre-counter** (weight 1 Kg) **for oil,** equipped with:

- connection F 1/2" x F 1/2"
- indicator 0-10 litres
- ★ not type-approved for public use
- \* articles not manufactured by us