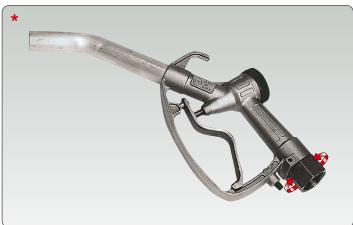

## Art. 33122

### High delivery oil gun for transfer,

equipped with:

- F 3/4" inlet swivel joint (max 8 bar)
- rigid terminal with free outlet

Ideal for high deliveries in transferring oil, waste oil and antifreeze liquid

Note: it is advisable to use it with hose 3/4" (Art. 997.505) and with pumps R 1:1 (max 8 bar)

\* articles not manufactured by us