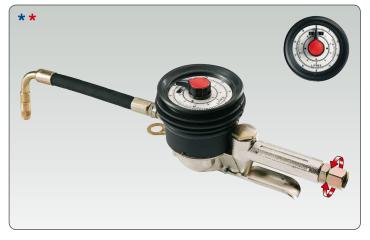

#### Art. 37703

Oil gun with mechanical litre-counter (Art. 37701), aguing ad with:

equipped with:

- inlet swivel joint F 1/2"
- flexible terminal
- semiautomatic nozzle ø 16 mm
- \* not type-approved for public use
- \* articles not manufactured by us