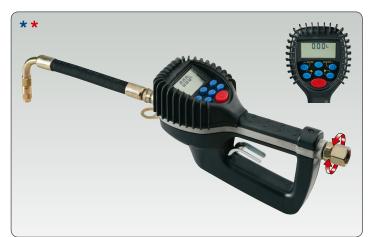

#### Art. **37704**

**Digital dispensing oil gun with preselection,** equipped with:

- inlet swivel joint F 1/2"
- adjustable rigid terminal
- automatic closing nozzle ø 16 mm
- \* not type-approved for public use
- \* articles not manufactured by us