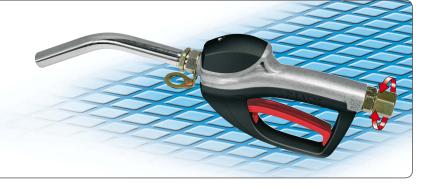

### Art. 33140

**High flow rate oil gun** equipped with **F 1/2"** inlet swivel joint, filter, high flow rate rigid terminal and lever locking button

### Art. 37796

High flow rate oil gun with digital litre-counter Art. 37780 equipped with F 1/2" inlet swivel joint, filter, high flow rate rigid terminal and lever locking button