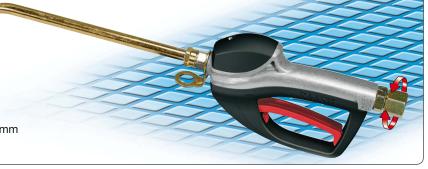

# Art. 37751 Oil gun equipped with F 1/2" inlet swivel joint, filter, flexible terminal, semiautomatic drip-catcher nozzle Ø 21 mm and lever locking button Art. 37794 Oil gun with digital litre-counter Art. 37780 equipped with F 1/2" inlet swivel joint, filter, flexible terminal, semiautomatic drip-catcher nozzle Ø 21 mm and lever locking button