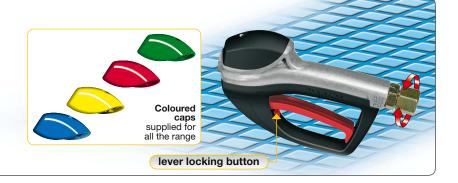

### Art. 37750

**Grip in aluminium for oil gun** equipped with **F 1/2"** inlet swivel joint, filter, **F 1/2"**outlet and lever locking button

### Art. 33140

**High flow rate oil gun** equipped with **F 1/2"** inlet swivel joint, filter, high flow rate rigid terminal and lever locking button

### Art. 37796

High flow rate oil gun with digital litre-counter Art. 37780 equipped with F 1/2" inlet swivel joint, filter, high flow rate rigid terminal and lever locking button

### Art. **37752**

Oil gun equipped with F 1/2" inlet swivel joint, filter, rigid terminal, semiautomatic drip-catcher nozzle Ø 21 mm and lever locking button

# Oil gun with digital litre-counter

Art. 37780 equipped with F 1/2" inlet swivel joint, filter, rigid terminal, semiautomatic drip-catcher nozzle Ø 21 mm and lever locking button

# Art. 37751 Oil gun equipped with F 1/2" inlet swivel joint, filter, flexible terminal, semiautomatic drip-catcher nozzle Ø 21 mm and lever locking button Art. 37794 Oil gun with digital litre-counter Art. 37780 equipped with F 1/2" inlet swivel joint, filter, flexible terminal, semiautomatic drip-catcher nozzle Ø 21 mm and lever locking button